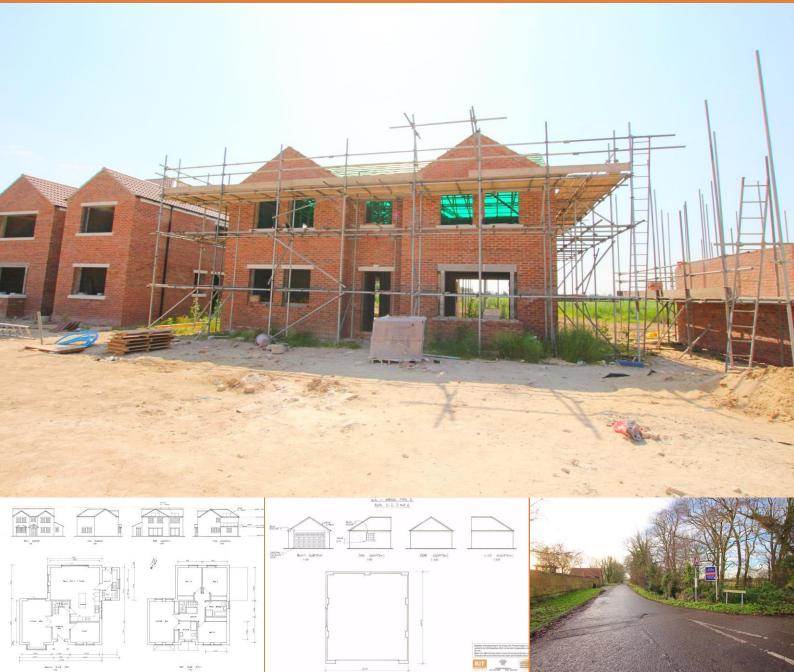

Immingham DN40 1NR

Offers in the Region Of £370,000

Crofts Estate Agents are delighted to be marketing this exciting new development consisting of seven, FOUR bed detached executive homes. Seen as one of Lincolnshires best kept secrets, Willow Farm, which forms this fantastic development of 7 brand new, four bed detached houses, to be built on the outskirts of Immingham, situated just off of Stallingborough Road. Ideally suited to a family, this beautiful property, will comprise of an entrance hallway, WC, study, spacious living area, utility and a lovely sized open plan living dining kitchen. To the first floor you will find a landing, family bathroom, and four double bedrooms, with the master having an ensuite. Externally, there is a detached garage, ample off road parking and a generous size enclosed and private rear garden. This plot, which is being built to the highest of standards and can be reserved off plan.